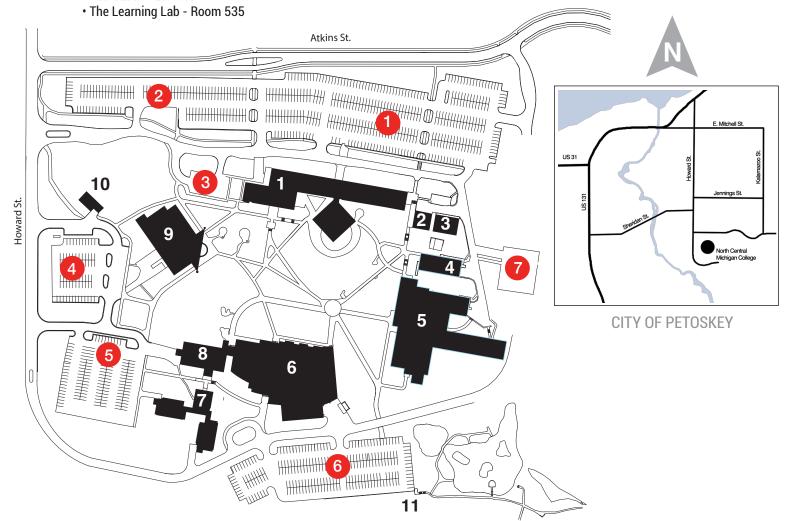

# **Petoskey Campus Map**

1515 HOWARD STREET | PETOSKEY, MI 49770

- 1 Borra Learning Center (BLC) Rooms100-160 and 19-70)
  Student Services | Administrative Offices | Foundation
- 2 Heating Plant
- 3 Maintenance Building
- 4 Martin Jahn Technology Center (TECH)
  Under Construction Opening Fall 2026

# 5 — Jack and Dorothy Harris Health Education and Science Center (HESC)

CHEM - Rooms 303-312 BIO - Rooms 320-340 Nursing/AH - Rooms 346-368 Greenhouse

## 6 - Athletic Center (SCRC)

- Bookstore- Room 530
- · Petoskey Plastics Arena/Athletic Facilities
- Tutoring and Testing Center (TTC) Room 533
- Recreation Facilities

### 7 - Residence Hall

### 8 - Student Center

- · Cafeteria (Iron Horse Café)/Conference Center 3&4
- · Athletics, Human Resources and Marketing Offices
- Corporate and Community Education (CCE) Room 536
- 9 Library/Conference Center 1&2
- 10 Pre-K Education Building and Early Learning Center (ELC)
- 11 Natural Area