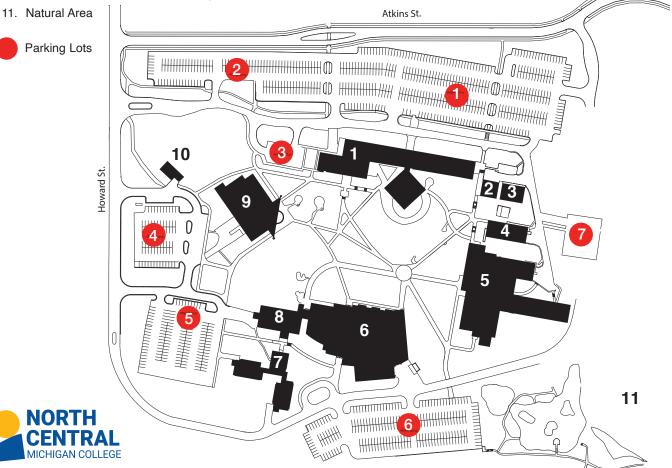

## Petoskey Campus Map

- 1.Borra Learning Center (BLC-Rooms100-160and19-70)
  - Student Services
- Heating Plant 2.
- З. Maintenance Building
- 4. Technology Building
  - TECH Rooms 218-230
- 5. Jack and Dorothy Harris Health Education and Science Center (HESC)
  - CHEM Rooms 303-312
  - BIO Rooms 320-340
  - Nursing/AH Rooms 346-368
  - Greenhouse
- 6. Student and Community Resource Center (SCRC)
  - Bookstore (Room 530)
  - · Learning Support Services (LSS Room 533)
  - Recreation Facilities
  - The Learning Lab (Room 535)
- 7. Residence Hall
- 8. Student Center Cafeteria (Iron Horse Café)/Conference Center 3&4 · Corporate and Community Education (CCE - Room 536)
- Library/Conference Center 1&2 9.
- 10. Early Childhood Education Building (ECE)